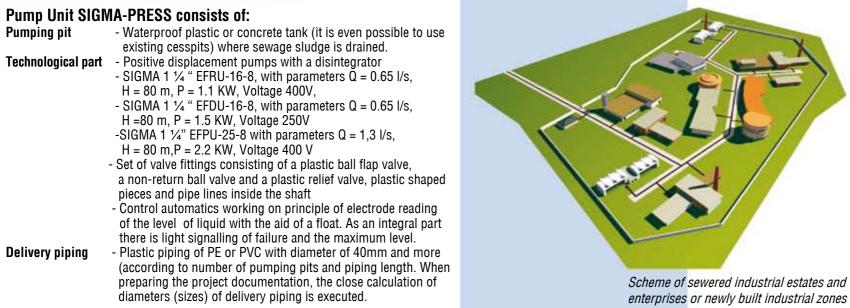

# Pump Unit SIGMA-PRESS consists of:

Scheme of a sewered residential sector

### Advantages of Using Pressure Sewerage

- Sewering of residential sectors
- Sewering of newly built industrial zones
- Sewering of industrial estates and enterprises