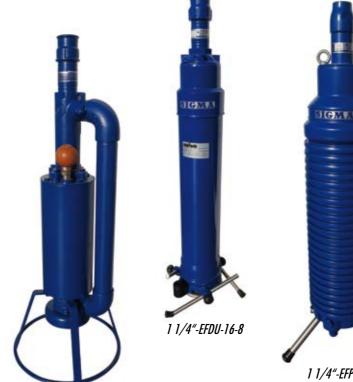

# Pump Unit SIGMA-PRESS consists of:

Scheme of a sewered residential sector

1 1/4"-EFRU-16-8