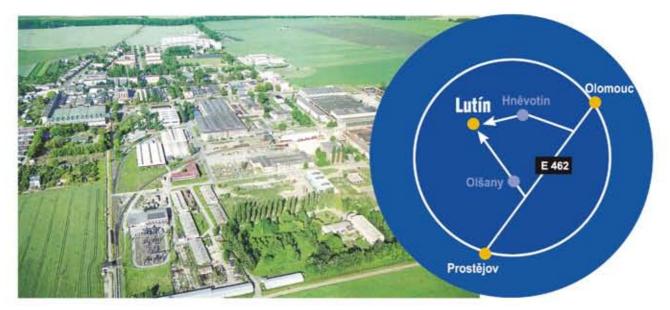

SIGMA 1868 spol. s r.o. reside in Lutin-Municipality being situated westward from Olomouc City, in the neighbourhood of 10 km. Olomouc is a corporate regional capital offering excellent communication, transportation and accommodation facilities. Olomouc is connected to European railway and highway networks. When driving a car, please, use a slip road for the Exit Olsany, Hnevotin or Lutin,