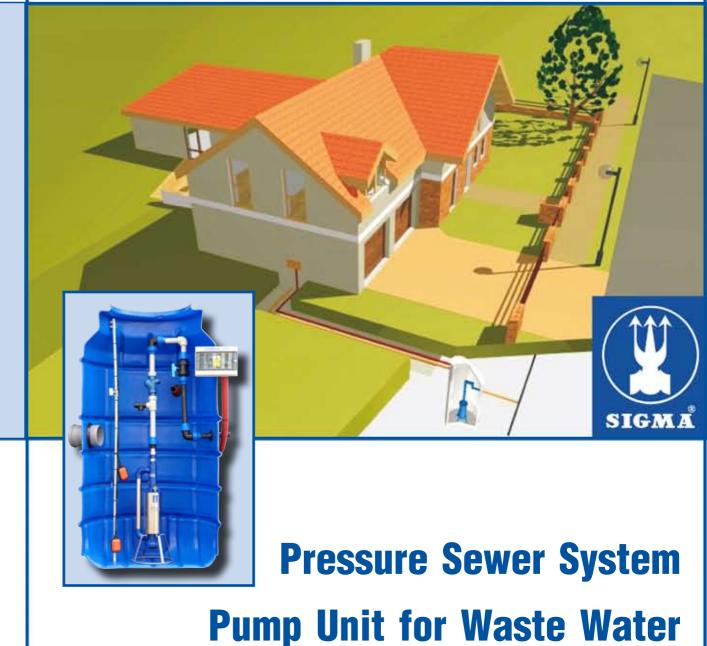

## Principle of Pressure Sewer System

Sewage sludge is drained into a pump sump from one or more realties, and then pumped into existing sewer systems or directly to a waste water treatment plant by a special pump with a disintegrator. Pipe network of pressure sewerage has been designed so that every pump would be able to convey a pumped liquid to the place of the force main termination without any need of further re-pumping. Delivery piping in diameter of 40 mm and more shall be dimensioned in such a way to reach water flowing velocity ca. 0.7 m/s at specified parallel running of pumps. At this speed self-cleaning effect of delivery piping can be utilized with advantage.

# Pump Unit SIGMA-PRESS consists of:

Scheme of a sewered residential sector