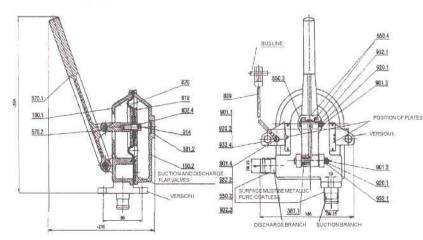

#### Position numbering according to DIN 24250

| r usition numbering according to bin 24250 |                                                                                                                |       |    |                            |
|--------------------------------------------|----------------------------------------------------------------------------------------------------------------|-------|----|----------------------------|
| 019 -                                      |                                                                                                                | 901.2 | -  | bolt M6x65                 |
| 020 -                                      | diaphragm                                                                                                      | 901.3 | -  | bolt M6x45                 |
| 100.1 -                                    | from body                                                                                                      | 901.4 | -  | bolt M5x10                 |
| 100.2 -                                    | rear body                                                                                                      |       |    | bolt M8x35                 |
| 381.1 -                                    | The second s |       |    | nut M6                     |
|                                            | protective insert                                                                                              |       |    | nut M8                     |
|                                            | washer 5.3                                                                                                     |       |    | washer 6.4                 |
|                                            | washer 6.4                                                                                                     |       |    | washer 5                   |
|                                            | washer 6.4                                                                                                     |       |    | washer 5.3                 |
| 570.1 -                                    |                                                                                                                |       |    | washer 8.4                 |
|                                            | pull-rod                                                                                                       | 302.4 |    |                            |
| 839 -                                      | earth wire (complete)                                                                                          | M.,   |    | for attachment on a drum   |
|                                            | bolt M8x45                                                                                                     | Ц     | ų, | for attachment on the wall |
|                                            |                                                                                                                |       |    |                            |